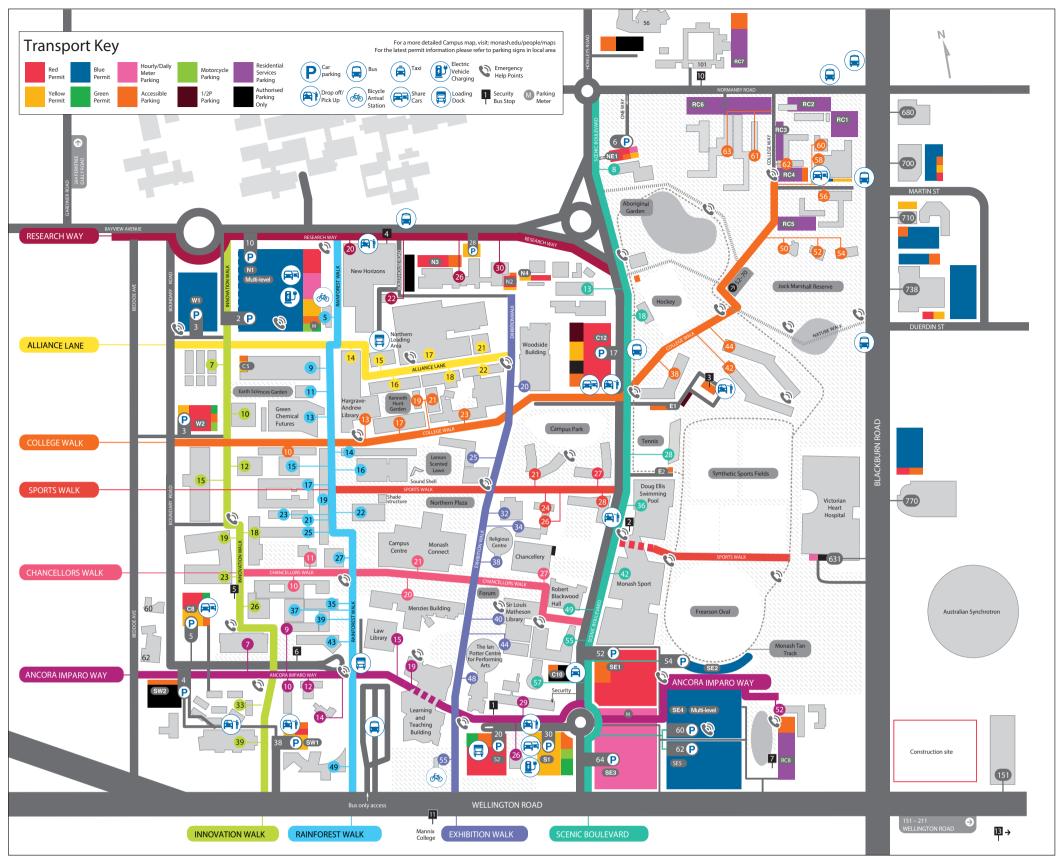

## Monash University Clayton campus

| Building/Department Name                  | Address               |
|-------------------------------------------|-----------------------|
| Administration A (3C)                     | 34 Exhibition Walk    |
| Administration B (3D)                     | 26 Sports Walk        |
| Administration C (3E)                     | 24 Sports Walk        |
| Bioresource Processing Research Institut  | 24 Spoi ts Waik       |
| of Australia (BioPRIA) (59)               | 15 Alliance Lane      |
| Biological Sciences (18)                  | 25 Rainforest Walk    |
| Biology (17)                              | 18 Innovation Walk    |
| Biology – First Year (22)                 | 23 Rainforest Walk    |
| Biomedical Learning and                   | 20 Haimorest Waik     |
| Teaching Building (93)                    | 7 Ancora Imparo Way   |
| Boiler House (38)                         | 22 Research Way       |
| Buildings and Property (40 & 56)          | 26 & 30 Research Way  |
| Campus Centre (10)                        | 21 Chancellors Walk   |
| Central Science Block (19)                | 19 Rainforest Walk    |
| Chancellery (96)                          | 27 Chancellors Walk   |
| Chemistry (23)                            | 17 Rainforest Walk    |
| Doug Ellis Swimming Pool (1B)             | 36 Scenic Boulevard   |
| Earth, Atmosphere & Environment (28)      | 9 Rainforest Walk     |
| Education (6)                             | 29 Ancora Imparo Way  |
| Engineering 31 (31)                       | 17 College Walk       |
| Engineering 31 (31)                       | 19 College Walk       |
| Engineering 35 (35)                       | 16 Alliance Lane      |
| Engineering 35 (35)                       | 18 Alliance Lane      |
| Engineering 37 (37)                       | 17 Alliance Lane      |
| Engineering 67 (67)                       | 23 College Walk       |
| Engineering 60 (60)                       | 22 Alliance Lane      |
| Engineering 79 (79)                       | 14 Alliance Lane      |
| Grounds Workshop (57)                     | 14 Scenic Boulevard   |
| Green Chemical Futures (86)               | 13 Rainforest Walk    |
| Hargrave-Andrew Library (30)              | 13 College Walk       |
| Hockey Pavilion                           | 18 Scenic Boulevard   |
| The Ian Potter Centre for Performing Arts |                       |
| Alexander Theatre, Sound Gallery and Ja:  |                       |
| Information Technology (63)               | 25 Exhibition Walk    |
| Institute of Vector-Borne Disease (53)    | 12 Innovation Walk    |
| Japanese Studies Centre (54)              | 12 Ancora Imparo Way  |
| Jock Marshall Reserve                     | 12 Alicora Imparo Way |
| Education Centre (42C)                    | 50 College Walk       |
| Jock Marshall Reserve                     | 30 College Walk       |
| Environmental Laboratories (42)           | 52 College Walk       |
| John Monash Science School (84)           | 39 Innovation Walk    |
| Law Building and Library (12)             | 15 Ancora Imparo Way  |
| Learning and Teaching Building (92)       | 19 Ancora Imparo Way  |
| Mathematics (28)                          | 9 Rainforest Walk     |
| Medicine A (13A)                          | 37 Rainforest Walk    |
| Medicine B (13B)                          | 39 Rainforest Walk    |
|                                           | 10 Chancellors Walk   |
| Medicine C (13C)                          | 35 Rainforest Walk    |
| Medicine D (13D)                          |                       |
| Medicine E (13E)                          | 9 Ancora Imparo Way 🔵 |

| Medicine F (13F)                            | 26 Innovation Walk             |
|---------------------------------------------|--------------------------------|
| Medicine, Nursing and Health Sciences       |                                |
| Faculty Teaching (73P)                      | 33 Innovation Walk             |
| Medicine, Nursing and Health Sciences       |                                |
| Offices (64)                                | 43 Rainforest Walk             |
| Melbourne Centre for Nanofabrication (222)  | 151 Wellington Road ●          |
| Menzies Building (11)                       | 20 Chancellors Walk            |
| Monash Biomedical Imaging (220)             | 770 Blackburn Road ●           |
| Monash Centre for Electron Microscopy (81)  | 10 Innovation Walk             |
| Monash Children's Centre Co-op (162)        | 62 Beddoe Avenue ●             |
| Monash Club (50)                            | 32 Exhibition Walk             |
| Monash Community Family Co-operative (83)   | <b>56</b> Howleys Road ●       |
| Monash House (65)                           | 14 Ancora Imparo Way           |
| Monash HR (including Staff Training) (226)  | 211 Wellington Road ●          |
| Monash Law Clinic (160)                     | 60 Beddoe Avenue ●             |
| Monash Sport (1)                            | 42 Scenic Boulevard            |
| Monash Sustainable Development Institute (7 | 4) 8 Scenic Boulevard          |
| Monash University Accident Research Centre  | (70) <b>21</b> Alliance Lane • |
| Monash University Business Park (201)       | 680 Blackburn Road ●           |
| Monash University Business Park (202)       | 710 Blackburn Road ●           |
| Monash University Business Park (203)       | 700 Blackburn Road ●           |
| Monash University Business Park (205)       | 738 Blackburn Road ●           |
| MPavilion 2017 at Monash University (97)    | 26 Ancora Imparo Way           |
| New Horizons (82)                           | 20 Research Way                |
| Northern Pavilion                           | 28 Scenic Boulevard            |
| Performing Arts (68)                        | 55 Scenic Boulevard            |
| Physics (27)                                | 10 College Walk                |
| Plant Sciences Complex (42A, 42B)           | 54 College Walk                |
| Religious Centre (9)                        | 38 Exhibition Walk             |
| Robert Blackwood Hall (2)                   | 49 Scenic Boulevard            |
| Science and Information Technology (26)     | 14 Rainforest Walk             |
| Science Instrumentation and Technology      |                                |
| Development Platform (40)                   | 26 Research Way                |
| Security (6) - enter via Scenic Boulevard   | 29 Ancora Imparo Way           |
| Sir Louis Matheson Library (4)              | 40 Exhibition Walk             |
| Sir Louis Matheson Library Annexe (67)      | 44 Exhibition Walk             |
| STRIP1 Monash Biotechnology (75)            | 15 Innovation Walk             |
| STRIP2 School of Biomedical Sciences (76)   | 19 Innovation Walk             |
| STRIP3 School of Biomedical Sciences (77)   | 23 Innovation Walk             |
| Victorian Heart Hospital                    | 631 Blackburn Road ●           |
| The Woodside Building for Technology and    | 20 Exhibition Walk             |
| Design (94)                                 |                                |
| Yarrawonga (58)                             | 10 Ancora Imparo Way           |

| Major Lecture Theatres                | Address                         |
|---------------------------------------|---------------------------------|
| Biological Sciences S7-S8 (21)        | 21 Rainforest Walk              |
| Central One                           | 25 Exhibition Walk              |
| Engineering E1-E3 (32)                | 21 College Walk                 |
| Humanities H1-H10                     | 20 Chancellors Walk             |
| Learning and Teaching Building G31,   |                                 |
| G54, G81                              | 19 Ancora Imparo Way            |
| Medicine M1                           | 35 Rainforest Walk              |
| Medicine M2-M3                        | 37 Rainforest Walk              |
| Science (North), S13-S15              | 11 Rainforest Walk              |
| Science (West), S5-S6                 | 15 Rainforest Walk              |
| Science S1-S4, S9-S12, ST1-ST4, S     | T7 <b>16</b> Rainforest Walk •  |
| Sir Alexander Stewart Theatre         | <b>14</b> Alliance Lane 🜕       |
| South One                             | 43 Rainforest Walk              |
| The Woodside Building LG02            | 20 Exhibition Walk              |
| Residences                            | Address                         |
| Briggs Hall (85B)                     | 42 College Walk 🔴               |
| Campbell Hall (89)                    | <b>21</b> Sports Walk           |
| Deakin Hall (48)                      | 56 College Way 🔵                |
| Farrer Hall (45)                      | 62 College Way 🔴                |
| Holman Hall (88)                      | 27 Sports Walk 🔵                |
| Howitt Hall (46)                      | 60 College Way 🔵                |
| Jackomos Hall (85A)                   | 44 College Walk 🔴               |
| Logan Hall (90)                       | 28 Sports Walk 🔵                |
| Mannix College (218)                  | Wellington Road/Parker Street ● |
| Monash Residential Services (MRS) (   | 47) 58 College Way 🔴            |
| Normanby House (52)                   | 101 Normanby Road ●             |
| Richardson Hall (43)                  | 63 College Way                  |
| Roberts Hall (44)                     | 61 College Way                  |
| South East Flats (49)                 | 52 Ancora Imparo Way 🌑          |
| Turner Hall (87)                      | 38 College Walk                 |
| Bicycle Arrival Stations              | Address                         |
| James Gormley (80A)                   | 5 Rainforest Walk               |
| Southern Bicycle Arrival Station (91) | 55 Exhibition Walk              |
| Public Transport                      | Address                         |
| Bus Interchange Ancora                | a Imparo Way/Rainforest Walk 🍑  |
| Share Cars                            | Address                         |
| Flexicar Bays (RC4)                   | 58 College Way                  |
| Flexicar Bays (C12)                   | 17 Scenic Boulevard             |
| GoGet                                 | 10 Research Way                 |
| GoGet                                 | 30 Ancora Imparo Way            |
| GoGet                                 | 5 Ancora Imparo Way             |
| Loading Docks                         | Address                         |
| Menzies Loading Dock (enter via       | D                               |
| Innovation Walk)                      | Rear of 15 Ancora Imparo Way    |
| Northern Loading Area                 | Boiler House Road ●             |
| S2 Carpark (3.6m clearance)           | Boiler House Road               |

| Parking<br>North-West Car Parks (enter via Gardine | Address                                    |
|----------------------------------------------------|--------------------------------------------|
| Central Five (C5)                                  | 4 Innovation Walk                          |
| North One Multi-level – Ground level (N1)          | 10 Research Way                            |
| North One Multi-level — Upper levels (N1)          | 2 Innovation Walk                          |
| North Two (N2)                                     | 30 Research Way                            |
| North Three (N3)                                   | 28 Research Way                            |
| West One (W1)                                      | 3 Alliance Lane                            |
| West Two (W2)                                      | 3 College Walk                             |
| South-West Car Parks                               | O Conlege Want                             |
| Central Eight (C8)                                 | 5 Ancora Imparo Way                        |
| South-west One (SW1)                               | 38 Innovation Walk                         |
| South-west Two (SW2)                               | 4 Ancora Imparo Way                        |
| North-East Car Parks (enter via Howleys            |                                            |
| Central Twelve (C12)                               | 17 Scenic Boulevard                        |
| East One (E1)                                      | Scenic Boulevard                           |
| North Four (N4)                                    | 32 Research Way                            |
| North-east One (NE1)                               | 6 Scenic Boulevard                         |
| North-east Two (NE2)                               | Residential Carpark 6                      |
| North-east Three (NE3)                             | Residential Carpark 7                      |
| North-east Four (NE4)                              | Residential Carpark 3                      |
| North-east Five (NE5)                              | Residential Carpark 2                      |
| North-east Six (NE6)                               | Residential Carpark 1                      |
| North-east Seven (NE7)                             | Residential Carpark 4 🛚                    |
| North-east Eight (NE8)                             | Residential Carpark 5 N                    |
| South-East Car Parks (enter via Wellington         | on Road)                                   |
| Chancellery Underground (96)                       | Administration Road                        |
| South Two Underground (S2) (91)                    | 20 Ancora Imparo Way                       |
| South One (S1)                                     | 30 Ancora Imparo Way                       |
| South-east One (SE1)                               | 52 Scenic Boulevard                        |
| South-east Two (SE2)                               | 54 Scenic Boulevard                        |
| South-east Three (SE3)                             | 64 Scenic Boulevard                        |
| South-east Four Multi-level (SE4)                  | 60 Scenic Boulevard                        |
| South-east Five (SE5)                              | 62 Scenic Boulevard                        |
| South-east Six (SE6)                               | Residential Carpark 8 N                    |
| Drop-off/Pick-up Locations                         | Address                                    |
| North                                              | outside 20 Research Way                    |
| C12 car park                                       | 17 Scenic Boulevard                        |
| E1 car park                                        | outside 42 College Walk                    |
|                                                    | rd, outside <b>28</b> Sports Walk <b>•</b> |
| Couth                                              | 20 Angora Impara May                       |

SW1 car park
Taxis

Taxi Rank

30 Ancora Imparo Way

outside 59 Scenic Boulevard

**Address**